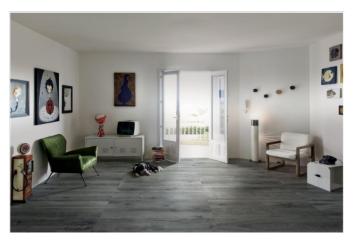

Bright Wood series is a wood look that comes

in five colors and three sizes.

| Test Name           | Method       | Reference Value | Declared Value       |
|---------------------|--------------|-----------------|----------------------|
| Water Absorption    | ISO-10545-3  | ≤ 0.5%          | Average value 0.08%  |
| Breaking Strength   | ISO-10545-4  | ≥ 1300 Newton   | Average value 3200 N |
| Frost Resistance    | ISO-10545-12 | Required        | RESISTANT            |
| Chemical Resistance | ISO-10545-13 | GB Minimum      | GA                   |